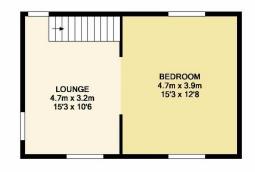

The accommodation comprises of an open plan lounge with wood burning stove through to dining area and kitchen. To the first floor, two double bedrooms one with ensuite and the house bathroom. Stairs lead to the second floor into a versatile attic room with open plan bedroom or living space with vaulted ceiling and large original windows. A large basement offers ample storage and utility space, access is gained externally to the front right of the cottage.

## Guide price £340,000

BASEMENT LEVEL

GROUND FLOOR

APPROX, FLOOR

AREA 33.4 SQ.M.

(359 SQ.FT.)

1ST FLOOR APPROX. FLOOR AREA 32.6 SQ.M. (351 SQ.FT.)

2ND FLOOR APPROX. FLOOR AREA 32.9 SQ.M. (354 SQ.FT.)

TOTAL APPROX. FLOOR AREA 131.9 SQ.M. (1420 SQ.FT.) Measurements are approximate. Not to scale. Illustrative purposes only Made with Metropix ©2018

> **Energy Efficiency Rating** Current Potential Very energy efficient - lower running costs (92+) Α В (69-80) 70 (55-68) (39-54) (21 - 38)G Not energy efficient - higher running costs **EU** Directive England & Wales 2002/91/EC WWW.EPC4U.COM

APPROX. FLOOR AREA 33.0 SQ.M. (355 SQ.FT.)