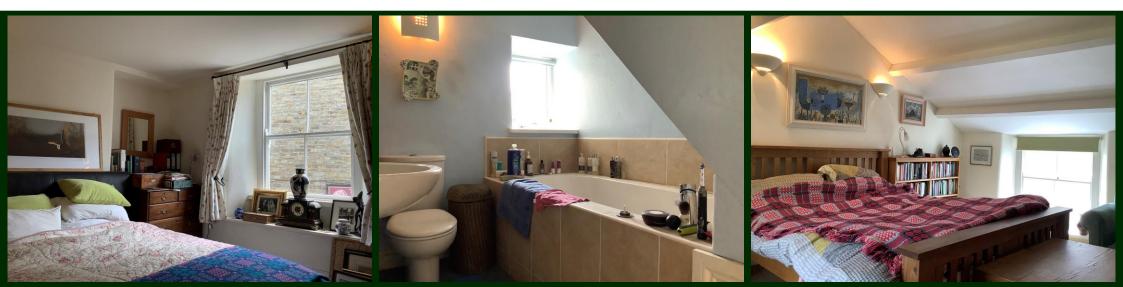

The accommodation comprises of an open plan lounge with wood burning stove through to dining area and kitchen. To the first floor, two double bedrooms one with ensuite and the house bathroom. Stairs lead to the second floor into a versatile attic room with open plan bedroom or living space with vaulted ceiling and large original windows. A large basement offers ample storage and utility space, access is gained externally to the front right of the cottage.