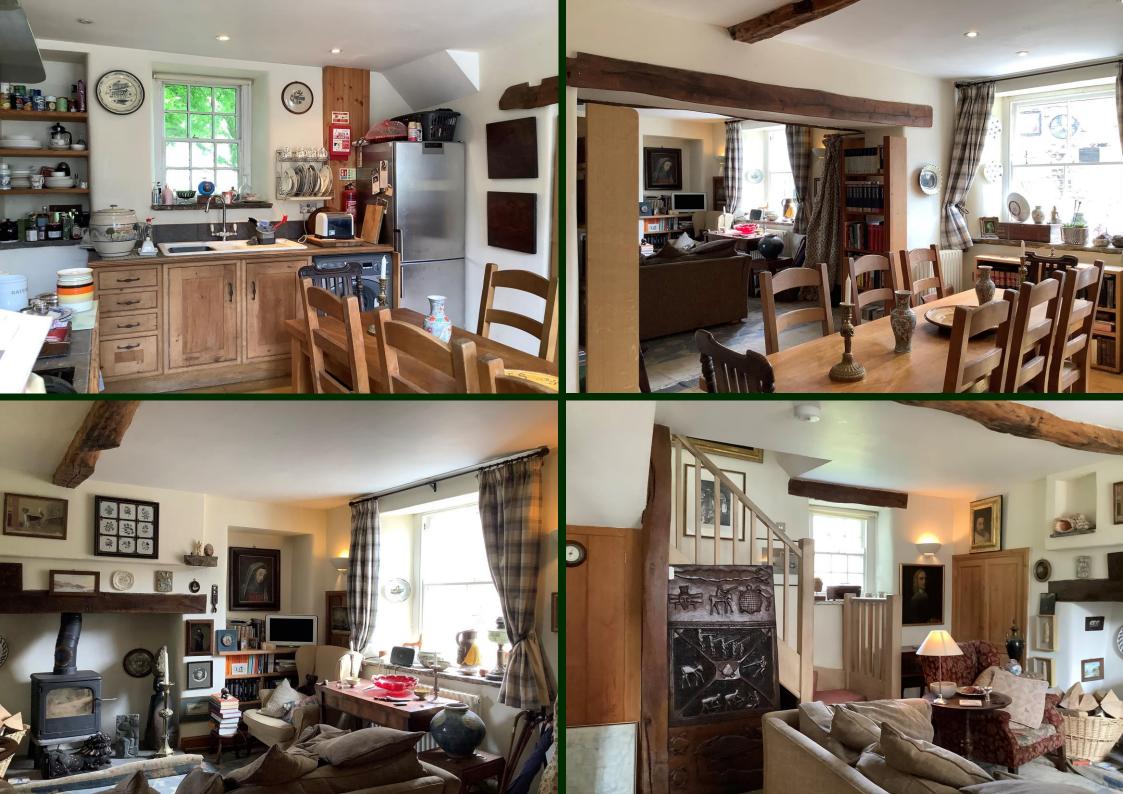

## Beckwell, Main Street Sedbergh, Cumbria LA10 5QL

A fantastic opportunity to purchase a spacious characterful cottage in the heart of the beautiful Village of Dent in the Yorkshire Dales National Park. The property is full of interesting features and complimentary fixtures and fittings.

The accommodation comprises of an open plan lounge with wood burning stove through to dining area and kitchen. To the first floor, two double bedrooms one with ensuite and the house bathroom. Stairs lead to the second floor into a versatile attic room with open plan bedroom or living space with vaulted ceiling and large original windows. A large basement offers ample storage and utility space, access is gained externally to the front right of the cottage.

There is unrestricted parking in very close proximity to the property, residents can acquire a parking permit for the village car park approximately 200 yards away.

This characterful cottage lends itself to family living, a second home or to be run as a holiday let as in previous years.