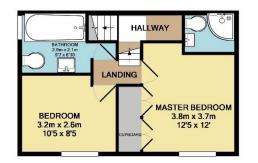

The accommodation comprises of an open plan lounge with wood burning stove through to dining area and kitchen. To the first floor, two double bedrooms one with ensuite and the house bathroom. Stairs lead to the second floor into a versatile attic room with open plan bedroom or living space with vaulted ceiling and large original windows. A large basement offers ample storage and utility space, access is gained externally to the front right of the cottage.

## Guide price £340,000

BASEMENT LEVEL

GROUND FLOOR

APPROX, FLOOR

AREA 33.4 SQ.M.

(359 SQ.FT.)

1ST FLOOR APPROX. FLOOR AREA 32.6 SQ.M. (351 SQ.FT.)

2ND FLOOR APPROX. FLOOR AREA 32.9 SQ.M. (354 SQ.FT.)

TOTAL APPROX. FLOOR AREA 131.9 SQ.M. (1420 SQ.FT.) Measurements are approximate. Not to scale. Illustrative purposes only Made with Metropix ©2018

> **Energy Efficiency Rating** Current Potential Very energy efficient - lower running costs (92+) Α В (69-80) 70 (55-68) (39-54) (21 - 38)G Not energy efficient - higher running costs **EU** Directive England & Wales 2002/91/EC WWW.EPC4U.COM